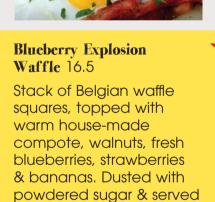

### blueberries, dusted with powdered sugar & served with warm house-made compote on the side.

Crumbs Blueberry

Topped with fresh

Waffle 16.5

Add side of extra blueberry compote 5.25

Giant Belgian Waffle 13.75 Served with whipped cream & dusted with powdered sugar. Add fresh berries 3.5 Be like Elvis: add peanut butter & sliced bananas 3