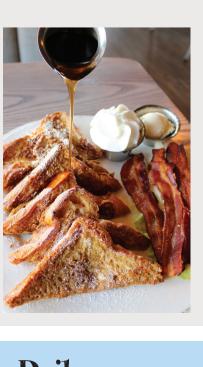

French Toast Banana Flambé 16.5 4 generous pieces of brioche topped with rum-caramelized & fresh sliced bananas & whipped cream & syrup.

French Toast

6 pieces of brioche, choice of 3 strips of bacon, 3 link sausages or 2 country sausage patties.