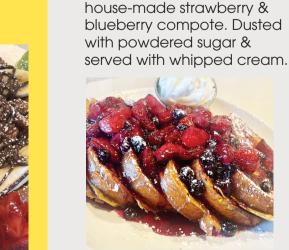

Cheesy Ham & Eggs

Pancake Sandwich 15.5

compote on top, dusted with powdered sugar.

### blueberries, dusted with powdered sugar & served with warm house-made compote on the side.

Crumbs Blueberry

Topped with fresh

Waffle 16.5

Add side of extra blueberry compote 5.25

Giant Belgian Waffle 13.75 Served with whipped cream & dusted with powdered sugar. Add fresh berries 3.5 Be like Elvis: add peanut butter & sliced bananas 3