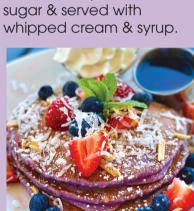

Pancake Banana Flambé 16.5

bananas & walnuts. Served

with cream, syrup & sprinkle

Add fresh berries 3.5

smoked bacon or link

sausages.

blueberries, slivered almonds &coconut flakes. Dusted with powdered

yam pancakes topped