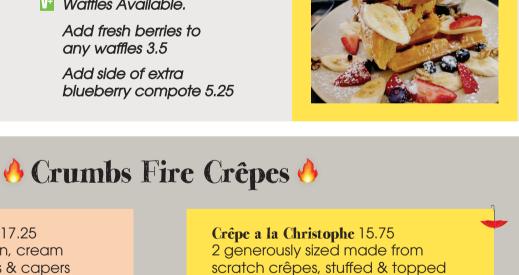

### blueberries, dusted with powdered sugar & served with warm house-made compote on the side.

Crumbs Blueberry

Topped with fresh

Waffle 16.5

Add side of extra blueberry compote 5.25

Giant Belgian Waffle 13.75 Served with whipped cream & dusted with powdered sugar. Add fresh berries 3.5 Be like Elvis: add peanut butter & sliced bananas 3