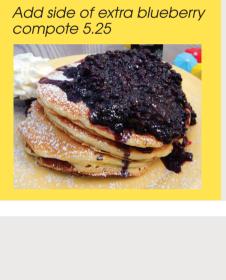

### blueberries, dusted with powdered sugar & served with warm house-made compote on the side.

Crumbs Blueberry

Topped with fresh

Waffle 16.5

Add side of extra blueberry compote 5.25

Giant Belgian Waffle 13.75 Served with whipped cream & dusted with powdered sugar. Add fresh berries 3.5 Be like Elvis: add peanut butter & sliced bananas 3