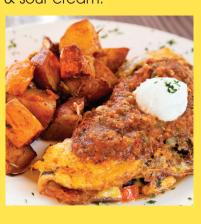

American Classic 15.75 Applewood smoked ham & choice of cheddar or Monterey Jack.

**Crumbs & All** 17.25 Applewood smoked bacon, rosemary ground chuck, Italian sausage, linguiça, cheddar, Jack, avocado, sautéed mushrooms, spinach, peppers, tomatoes & onions.