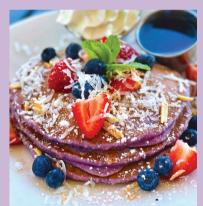

Pancake Banana Flambé 16.5

bananas & walnuts. Served

with cream, syrup & sprinkle

Add fresh berries 3.5

smoked bacon or link

sausages.

blueberries, slivered almonds &coconut flakes. Dusted with powdered

yam pancakes topped