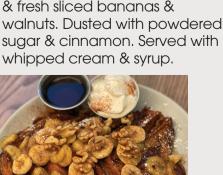

Pancake Banana Flambé 16.5

bananas & walnuts. Served

with cream, syrup & sprinkle

Add fresh berries 3.5

smoked bacon or link

sausages.

blueberries, slivered almonds &coconut flakes. Dusted with powdered

yam pancakes topped