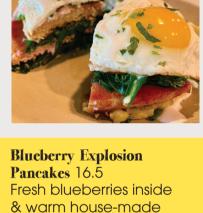

### blueberries, dusted with powdered sugar & served with warm house-made compote on the side.

Crumbs Blueberry

Topped with fresh

Waffle 16.5

Add side of extra blueberry compote 5.25

Giant Belgian Waffle 13.75 Served with whipped cream & dusted with powdered sugar. Add fresh berries 3.5 Be like Elvis: add peanut butter & sliced bananas 3