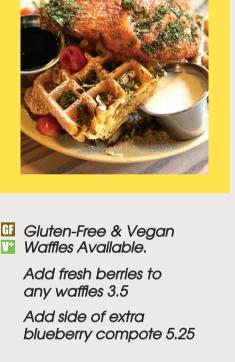

### blueberries, dusted with powdered sugar & served with warm house-made compote on the side.

Crumbs Blueberry

Topped with fresh

Waffle 16.5

Add side of extra blueberry compote 5.25

Giant Belgian Waffle 13.75 Served with whipped cream & dusted with powdered sugar. Add fresh berries 3.5 Be like Elvis: add peanut butter & sliced bananas 3

### buttermilk chicken breast perched on our giant Belgian waffle, topped with kale crisps. Served

Chicken & Waffles 16.75

Hand-breaded crispy

Crumbs Waffles

dressing on the side.

with coleslaw & ranch

Waffle Combo 17.25