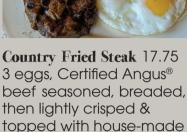

NY steak flame-broiled to your taste.

3 eggs, Certified Angus®

NY Steak\* 21

Grilled tomatoes, fresh basil

House-made wild-caught

Canadian crab cakes,

topped with tomato

country gravy.