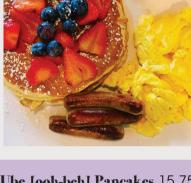

Salmon Royale 19.5 Lemmy's Original 16.75 U Genovese 16.25

Fresh salmon, lightly smoked

with oak & applewood.

Thick-cut Canadian

grilled tomatoes.

baby spinach & grilled tomatoes.

**Buttermilk Pancakes** 

Made from scratch.