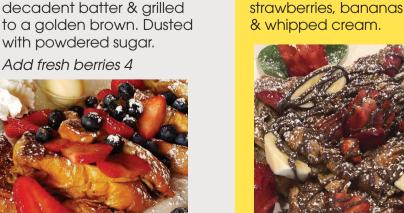

French Toast Banana Flambé 16.5 4 generous pieces of brioche topped with rum-caramelized & fresh sliced bananas & whipped cream & syrup.

French Toast

6 pieces of brioche, choice of 3 strips of bacon, 3 link sausages or 2 country sausage patties.

with strawberries, bananas, Nutella®

& whipped cream. Dusted with

powdered sugar.

Very Berry French Toast 16.5 6 pieces of fresh-baked

brioche, topped with warm

Le Combo

French Toast 16.5

Substitute with turkey bacon, linguiça, smoked ham or chicken apple sausage 2 Add egg 3