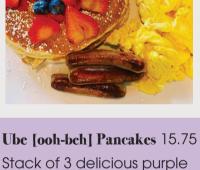

Pancake Banana Flambé 16.5

bananas & walnuts. Served

with cream, syrup & sprinkle

Add fresh berries 3.5

smoked bacon or link

sausages.

blueberries, slivered almonds &coconut flakes. Dusted with powdered

yam pancakes topped