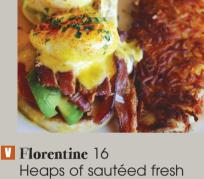

# with hash browns, home potatoes, sliced tomatoes or a cup of fruit. Add side of extra hollandaise 2.75

**Egg Benedicts** 

2 Poached eggs topped with house hollandaise sauce made fresh daily on an English muffin served