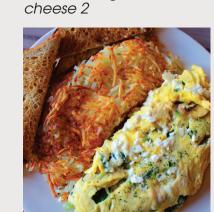

### V Cheese Omelet 14.5

Joe's Scramble 16.5 Rosemary ground chuck, cheddar, sautéed mushrooms, spinach & onions.

■ Veggie Omelet 15.25 Sautéed mushrooms, spinach, tomatoes, green peppers & onions.

Add feta or goat