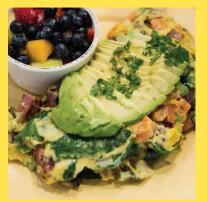

American Classic 15.75 Applewood smoked ham & choice of cheddar or Monterey Jack.

**Crumbs & All** 17.25 Applewood smoked bacon, rosemary ground chuck, Italian sausage, linguiça, cheddar, Jack, avocado, sautéed mushrooms, spinach, peppers, tomatoes & onions.