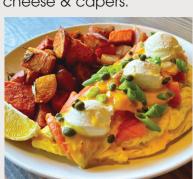

Denver 16.5 Applewood smoked ham, cheddar, bell peppers & onions.

Santa Fe 16.5 Chorizo, Monterey Jack, black olives, Ortega chiles, tomatoes & onions topped with fresh salsa & sour cream.

**Smoked Salmon 19** Lightly smoked salmon & green onion omelet, topped with house-made hollandaise sauce, cream cheese & capers.